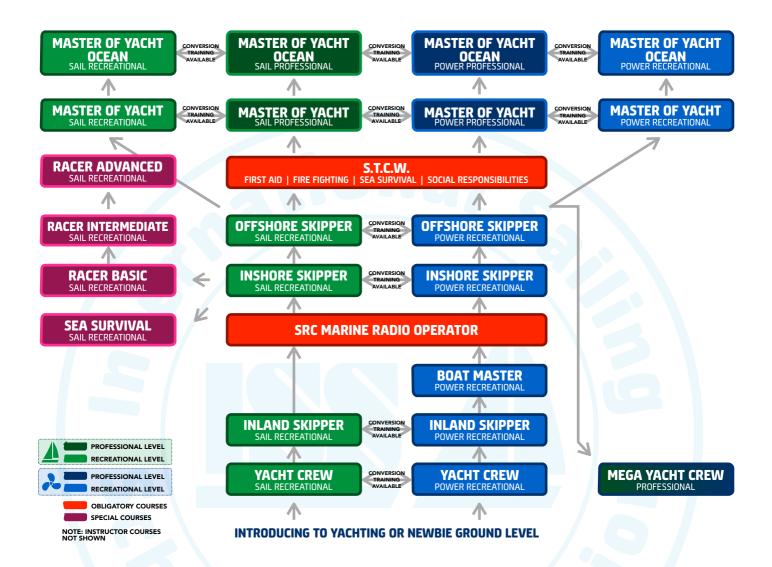

## ISSA COMPETECE TREE

| ISSA<br>LEVEL                            | MAX<br>L.O.A. | TIME OF NAVIGATION | DISTANCE<br>FROM SHELTER  | WIND<br>FORCE |
|------------------------------------------|---------------|--------------------|---------------------------|---------------|
| YACHT CREW SAIL RECREATIONAL             | N/A           | N/A                | N/A                       | N/A           |
| YACHT CREW POWER RECREATIONAL            | N/A           | N/A                | N/A                       | N/A           |
| INLAND SKIPPER SAIL RECREATIONAL         | 15 m          | DAYTIME            | inland w. + 2 NM offshore | up to 6 B     |
| INLAND SKIPPER POWER RECREATIONAL        | 15 m          | DAYTIME            | inland w. + 2 NM offshore | up to 6 B     |
| BOAT MASTER POWER RECREATIONAL           | 12 m          | DAYTIME            | 10 NM offshore            | up to 6 B     |
| INSHORE SKIPPER SAIL RECREATIONAL        | 24 m          | DAYTIME            | 20 NM offshore            | up to 6 B     |
| INSHORE SKIPPER POWER RECREATIONAL       | 24 m          | DAYTIME            | 20 NM offshore            | up to 6 B     |
| OFFSHORE SKIPPER SAIL RECREATIONAL       | 24 m          | DAY + NIGHT        | 100 NM offshore           | no limits     |
| OFFSHORE SKIPPER POWER RECREATIONAL      | 24 m          | DAY + NIGHT        | 100 NM offshore           | no limits     |
| MASTER OF YACHT SAIL RECREATIONAL        | 24 m          | DAY + NIGHT        | no limits                 | no limits     |
| MASTER OF YACHT POWER RECREATIONAL       | 24 m          | DAY + NIGHT        | no limits                 | no limits     |
| MASTER OF YACHT SAIL PROFESSIONAL        | no limits     | DAY + NIGHT        | no limits                 | no limits     |
| MASTER OF YACHT POWER PROFESSIONAL       | no limits     | DAY + NIGHT        | no limits                 | no limits     |
| MASTER OF YACHT OCEAN SAIL RECREATIONAL  | no limits     | DAY + NIGHT        | no limits                 | no limits     |
| MASTER OF YACHT OCEAN POWER RECREATIONAL | no limits     | DAY + NIGHT        | no limits                 | no limits     |
| MASTER OF YACHT OCEAN SAIL PROFESSIONAL  | no limits     | DAY + NIGHT        | no limits                 | no limits     |
| MASTER OF YACHT OCEAN POWER PROFESSIONAL | no limits     | DAY + NIGHT        | no limits                 | no limits     |